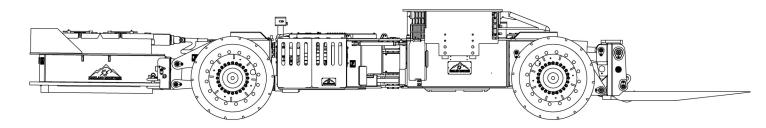

# **555BSB SHIELD HAULER**

# **PROUDLY SERVING THE ENERGY INDUSTRY'S EQUIPMENT NEEDS FOR OVER 39 YEARS**

|                         |                           | 555 BSB     |                  |           |                  |
|-------------------------|---------------------------|-------------|------------------|-----------|------------------|
| Length with 84" forks   |                           |             | 38'-7"           |           |                  |
| Width                   |                           |             | 9'-11"           |           |                  |
| Wheelbase               |                           |             | 17'-4"           |           |                  |
| Height with 20" cab     | (lower heights available) | 54" Tires   | 60" Min, 72" Max | 48" Tires | 57" Min, 69" Max |
| Chassis Height          |                           | 54" Tires   | 52"              | 48" Tires | 49"              |
| Ground Clearance        |                           | 54" Tires   | 19"              | 48" Tires | 16"              |
| Steering Articulation   |                           |             | 100 degrees      |           |                  |
| Frame Oscillation       |                           |             | 40 degrees       |           |                  |
| Lift and Carry Capacity |                           |             | 55 tons at 60"   |           |                  |
| Weight                  | With out Batteries        | 76,000 lbs. | With Batteries   |           | 104,000 lbs.     |