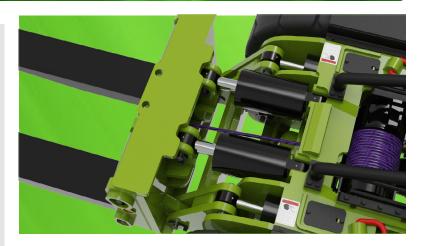

#### Hydraulic:

- Gear Pump
- Two 9.5" bore Tilt lift cylinders.
- Two 8" bore Bell-Crank lift cylinders.
- Two 6" bore Battery Tray lift cylinders.
- Two 6" bore Steer cylinders.
- 54 Gallon hydraulic oil tank.