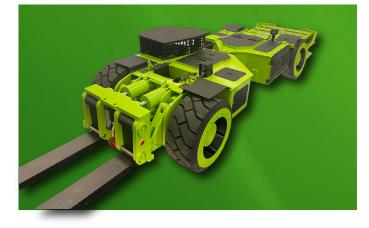

# **555BSB SHIELD HAULER**

#### Hydraulic:

- Gear Pump
- Two 9.5" bore Tilt lift cylinders.
- Two 8" bore Bell-Crank lift cylinders.
- Two 6" bore Battery Tray lift cylinders.
- Two 6" bore Steer cylinders.
- 54 Gallon hydraulic oil tank.

#### Frame:

- Fabricate from structural grade steel with reinforcements in high stress areas.
- Three section frame provides greater stability by separating the rear frame from the load caring front frame.
- Heavy duty ball bearing oscillating section.
- Heavy duty ground base battery lift system.