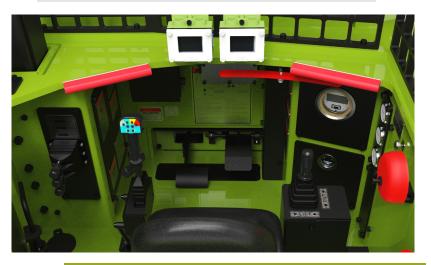

# Electrical:

# **Battery Voltage:**

• 240 Volt

#### Lights:

• LED

(available with colored direction and position lights options)