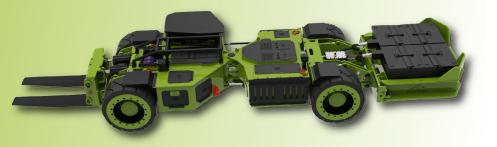

# **555BSB SHIELD HAULER**

#### Hydraulic:

- Gear Pump
- Two 9.5" bore Tilt lift cylinders.
- Two 8" bore Bell-Crank lift cylinders.
- Two 6" bore Battery Tray lift cylinders.
- Two 6" bore Steer cylinders.
- 54 Gallon hydraulic oil tank.

#### Frame:

- Fabricate from structural grade steel with reinforcements in high stress areas.
- Three section frame provides greater stability by separating the rear frame from the load caring front frame.
- Heavy duty ball bearing oscillating section.
- Heavy duty ground base battery lift system.