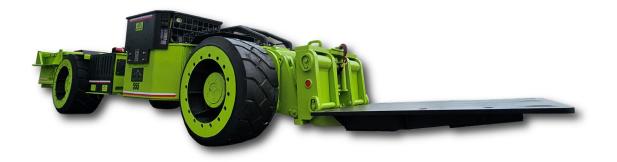

# **555BSB SHIELD HAULER**

# **PROUDLY SERVING THE ENERGY INDUSTRY'S EQUIPMENT NEEDS FOR OVER 39 YEARS**

|                         |                           | 555 BSB     |                  |           |                  |
|-------------------------|---------------------------|-------------|------------------|-----------|------------------|
| Length with 84" forks   |                           |             | 38'-7"           |           |                  |
| Width                   |                           |             | 9'-11"           |           |                  |
| Wheelbase               |                           |             | 17'-4"           |           |                  |
| Height with 20" cab     | (lower heights available) | 54" Tires   | 60" Min, 72" Max | 48" Tires | 57" Min, 69" Max |
| Chassis Height          |                           | 54" Tires   | 52"              | 48" Tires | 49"              |
| Ground Clearance        |                           | 54" Tires   | 19"              | 48" Tires | 16"              |
| Steering Articulation   |                           |             | 100 degrees      |           |                  |
| Frame Oscillation       |                           |             | 40 degrees       |           |                  |
| Lift and Carry Capacity |                           |             | 55 tons at 60"   |           |                  |
| Weight                  | With out Batteries        | 76,000 lbs. | With Batteries   |           | 104,000 lbs.     |