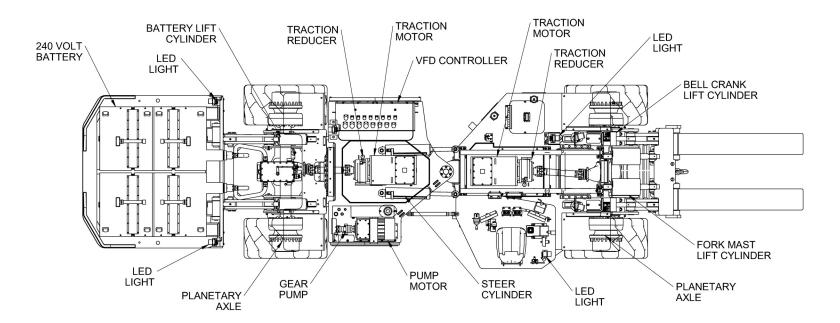

# Mechanical:

# Traction:

- Full time 4 wheel drive with electronic traction differential lock, increasing component longevity and overall steerability.
- Spring applied hydraulic released wet multidisc park brake.
- Hydraulic applied wet multidisc service brake.
- Lube for life drive lines.

#### Hydraulic:

- Gear Pump
- Two 9.5" bore Tilt lift cylinders.
- Two 8" bore Bell-Crank lift cylinders.
- Two 6" bore Battery Tray lift cylinders.
- Two 6" bore Steer cylinders.
- 54 Gallon hydraulic oil tank.

# Electrical:

# **Battery Voltage:**

• 240 Volt

#### Traction:

• High torque closed loop AC VFD. 2 x 80 kW 277 Volt AC motors. Closed loop VFD eliminates low speed cogging.

(Infinitely variable speed control through the complete speed range (NO STEPS))

# Pump:

• AC VFD. 1 x 34 kW

#### Lights:

• LED

(available with colored direction and position lights options)

# Chassis:

#### Frame:

- Fabricate from structural grade steel with reinforcements in high stress areas.
- Three section frame provides greater stability by separating the rear frame from the load caring front frame.
- Heavy duty ball bearing oscillating section.
- Heavy duty ground base battery lift system.