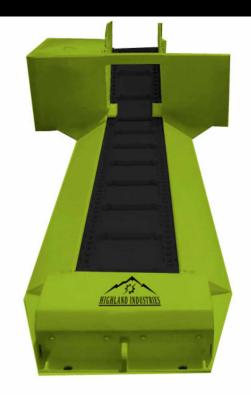

BELT FEEDER / TAILPIECE COMBINATION FOR SHORT PANELS OR MAINLINE.

## OUR 'RAPID MOVE' DRAG FEEDER

## **STANDARD FEATURES:**

- DESIGNED FOR 24", 36", 42", OR 48" BELTS (915MM, 1065MM, & 1220MM)
- ELIMINATES THE TAILPIECE
- BELT MOVES MADE QUICK & EASY
- VERY LITTLE MAINTENANCE OR DOWNTIME
- CONVEYOR DRIVEN BY EXISTING BELT
- ELIMINATES ELECTRIC MOTOR ON MACHINES UP TO 320 TONS PER HOUR
- THREE-WAY DUMPING
- UNLOADING TIME OF 7 1/2 TON CAR: APPROXIMATELY 24 SECONDS
- MOVES TAILPIECE AND FEEDER IN ONE QUICK MOVE