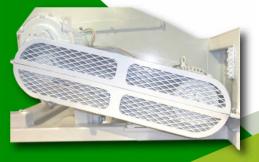

## **OPTIONS AVAILABLE:**

OPTIONAL ELECTRIC MOTOR
FOR CONVEYOR

20HP TO 75HP (15.5KW TO 55KW) ELECTRIC MOTOR FOR CONVEYOR (DETERMINED BY TONS PER HOUR)

- WITH OR WITHOUT PICK BREAKER

CUSTOM MODIFICATIONS

CAN BE MADE TO