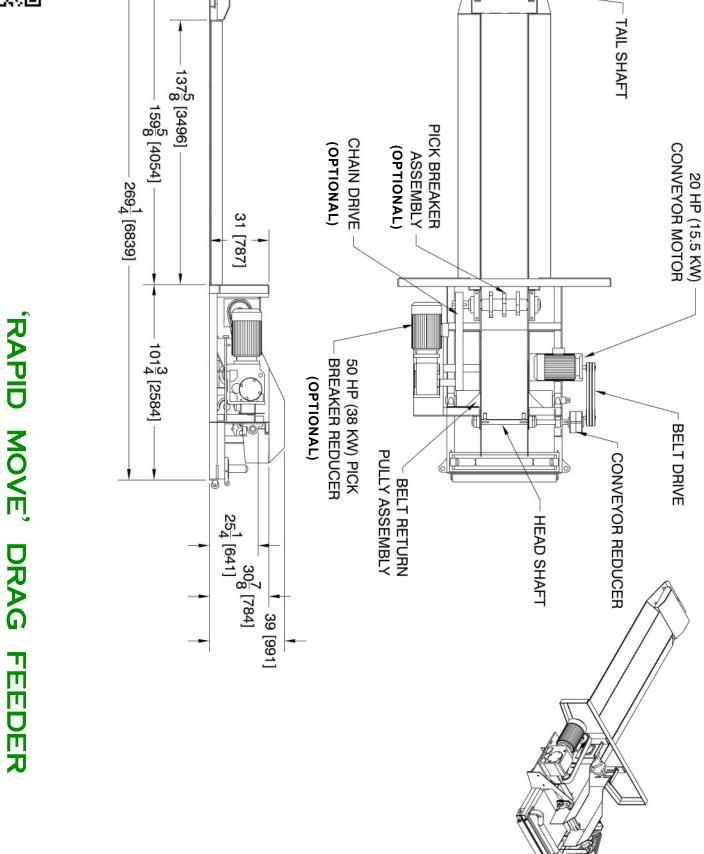

## OUR 'RAPID MOVE' DRAG FEEDER

## **STANDARD FEATURES:**

- DESIGNED FOR 24", 36", 42", OR 48" BELTS (915MM, 1065MM, & 1220MM)
- ELIMINATES THE TAILPIECE
- BELT MOVES MADE QUICK & EASY
- VERY LITTLE MAINTENANCE OR DOWNTIME
- CONVEYOR DRIVEN BY EXISTING BELT
- ELIMINATES ELECTRIC MOTOR ON MACHINES UP TO 320 TONS PER HOUR
- THREE-WAY DUMPING
- UNLOADING TIME OF 7 1/2 TON CAR: APPROXIMATELY 24 SECONDS
- MOVES TAILPIECE AND FEEDER IN ONE QUICK MOVE

## **OPTIONS AVAILABLE:**

OPTIONAL ELECTRIC MOTOR
FOR CONVEYOR

20HP TO 75HP (15.5KW TO 55KW) ELECTRIC MOTOR FOR CONVEYOR (DETERMINED BY TONS PER HOUR)

- WITH OR WITHOUT PICK BREAKER

CUSTOM MODIFICATIONS

CAN BE MADE TO